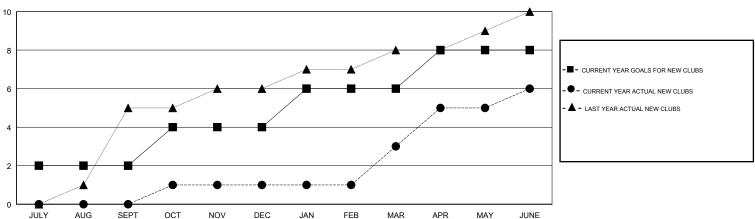

## GOALS AND ACTUAL NEW CLUBS CUMULATIVE

| -■- MEMBER GROWTH NET GOAL        |  |
|-----------------------------------|--|
| - ● - MEMBER GROWTH ACTUAL        |  |
| - ▲ - LAST YEAR MEMBERSHIP ACTUAL |  |
|                                   |  |
|                                   |  |
|                                   |  |