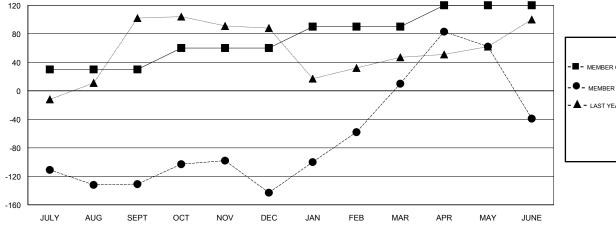

## GMT: BASSEY EDEM LOCATION NIGERIA GMT CA

| Clubs                 |               |           |               | Members               |                           |                         |                                              |
|-----------------------|---------------|-----------|---------------|-----------------------|---------------------------|-------------------------|----------------------------------------------|
| RESULTS FOR 2017-2018 |               |           |               | RESULTS FOR 2017-2018 |                           |                         |                                              |
| QUARTER               | NEW CLUB GOAL | NEW CLUBS | DROPPED CLUBS | QUARTER               | MEMBER GROWTH NET<br>GOAL | MEMBER GROWTH<br>ACTUAL | DROPPED MEMBERS ACTUAL (including transfers) |
| JULY/AUG/SEPT         | 2             | 0         | 1             | JULY/AUG/SEPT         | 30                        | 38                      | 163                                          |
| OCT/NOV/DEC           | 2             | 1         | 2             | OCT/NOV/DEC           | 30                        | 125                     | 128                                          |
| JAN/FEB/MAR           | 2             | 2         | 0             | JAN/FEB/MAR           | 30                        | 220                     | 56                                           |
| APR/MAY/JUNE          | 2             | 3         | 1             | APR/MAY/JUNE          | 30                        | 202                     | 237                                          |